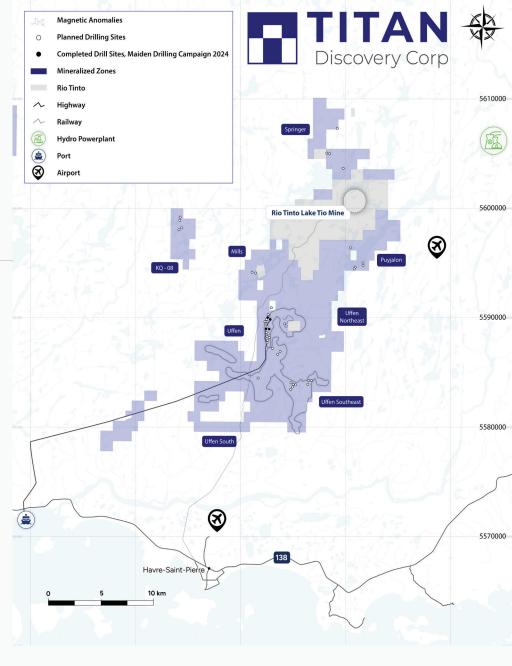

# **About Titan Discovery**

Titan Discovery Corp. ("TDC") is a critical minerals company advancing the Peninsula Project, a strategically significant brownfield development in Quebec, Canada. The project comprises several high-potential zones, with an initial focus on the Uffen Zone, a large, recrystallized titanium-phosphate-iron deposit. Located near the world's largest solid ilmenite deposit, the Lac Tio mine, this project benefits from excellent infrastructure, including low-cost electricity, skilled labor, and proximity to the St. Lawrence Seaway.

# **Peninsula Property**

(Flagship Property)

#### Status:

Advanced Exploration project undergoing resource definition and engineering. Option to own 100%

### Deposit:

Exploration potential of over 1bt tonnes with world-class exploration grades of up to 40% TiO2 and 60% Fe2O3T