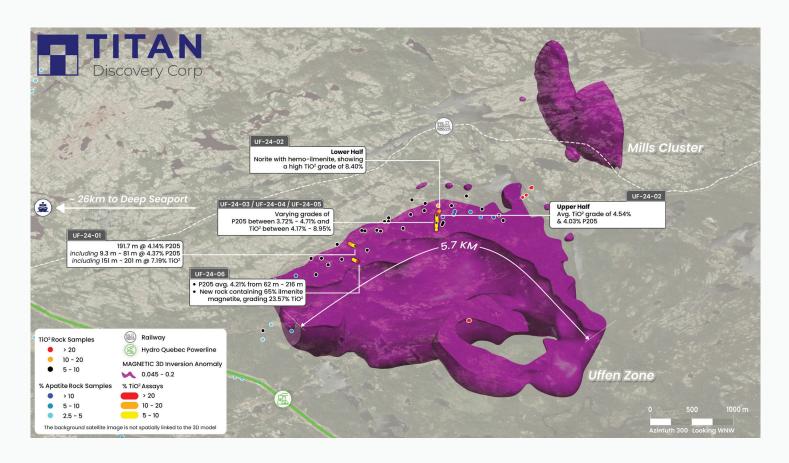

## **Uffen Zone**

(Exploration Priority at Peninsula Property)

#### Status:

Maiden Drilling Campaign completed May 2024.

#### Deposit:

400 Mt recrystallized structure with sampled grades of 11% apatite, 13.45% ilmenite plus scandium, vanadium, & REEs to produce premium 48% TiO2 and 40% P2O5 concentrates